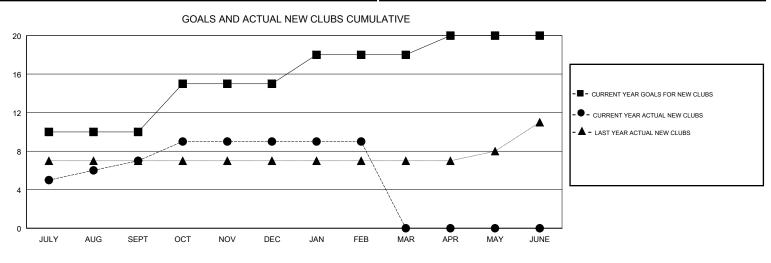

## SWADESH RANJAN SAHA GMT:

| GMT: SWADESH RANJAN SAHA |               |           | LOCATION INDIA |                       |                           | GMT CA                  |                                                    |  |
|--------------------------|---------------|-----------|----------------|-----------------------|---------------------------|-------------------------|----------------------------------------------------|--|
| Clubs                    |               |           |                | Members               |                           |                         |                                                    |  |
|                          | RESULTS FOR   | 2018-2019 |                | RESULTS FOR 2018-2019 |                           |                         |                                                    |  |
| QUARTER                  | NEW CLUB GOAL | NEW CLUBS | DROPPED CLUBS  | QUARTER               | MEMBER GROWTH NET<br>GOAL | MEMBER GROWTH<br>ACTUAL | DROPPED<br>MEMBERS ACTUAL<br>(including transfers) |  |
| JULY/AUG/SEPT            | 10            | 7         | 0              | JULY/AUG/SEPT         | 375                       | 315                     | 46                                                 |  |
| OCT/NOV/DEC              | 5             | 2         | 1              | OCT/NOV/DEC           | 110                       | 243                     | 172                                                |  |
| JAN/FEB/MAR              | 3             | 0         | 2              | JAN/FEB/MAR           | 120                       | 51                      | 53                                                 |  |
| APR/MAY/JUNE             | 2             | 0         | 0              | APR/MAY/JUNE          | -105                      | 0                       | 0                                                  |  |