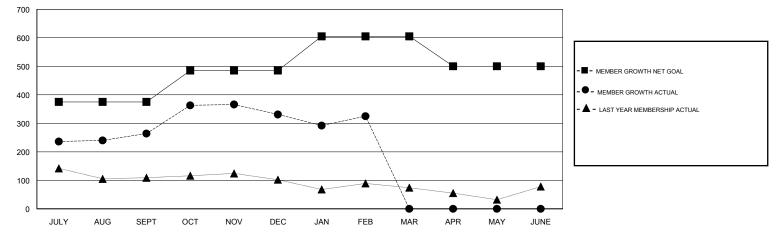

## SWADESH RANJAN SAHA GMT:

| GMT: SWADESH RANJAN SAHA |               |           | LOCATION INDIA |                       |                           | GMT CA                  |                                                    |  |
|--------------------------|---------------|-----------|----------------|-----------------------|---------------------------|-------------------------|----------------------------------------------------|--|
| Clubs                    |               |           |                | Members               |                           |                         |                                                    |  |
|                          | RESULTS FOR   | 2018-2019 |                | RESULTS FOR 2018-2019 |                           |                         |                                                    |  |
| QUARTER                  | NEW CLUB GOAL | NEW CLUBS | DROPPED CLUBS  | QUARTER               | MEMBER GROWTH NET<br>GOAL | MEMBER GROWTH<br>ACTUAL | DROPPED<br>MEMBERS ACTUAL<br>(including transfers) |  |
| JULY/AUG/SEPT            | 10            | 7         | 0              | JULY/AUG/SEPT         | 375                       | 315                     | 46                                                 |  |
| OCT/NOV/DEC              | 5             | 2         | 1              | OCT/NOV/DEC           | 110                       | 243                     | 172                                                |  |
| JAN/FEB/MAR              | 3             | 0         | 2              | JAN/FEB/MAR           | 120                       | 51                      | 53                                                 |  |
| APR/MAY/JUNE             | 2             | 0         | 0              | APR/MAY/JUNE          | -105                      | 0                       | 0                                                  |  |

GOALS AND ACTUAL MEMBERS CUMULATIVE

| DROPPED CLUBS: 3 |     | 52 CLUBS OF 73 ADDED 1 OR MORE | GENDER DISTRIBUTION                    |                                  |       |
|------------------|-----|--------------------------------|----------------------------------------|----------------------------------|-------|
|                  |     | NEW MEMBERS                    | MALE<br>FEMALE                         | 2,290 (68.83%)<br>1,037 (31.17%) |       |
| DROPPED MEMBERS  |     |                                | Women Percentage Fiscal Year Goal: 30% |                                  |       |
| DECEASED         | 12  | CLICK HERE FOR CUMULATIVE      | TOTAL FAMILY UNIT MEMBERS              |                                  | 1,439 |
| CLUB CANCELLED   | 39  | MEMBERSHIP DATA                |                                        |                                  |       |
| OTHER            | 220 |                                | FAMILY MEMBERS P                       | 830                              |       |
| TOTAL            | 271 |                                |                                        |                                  |       |